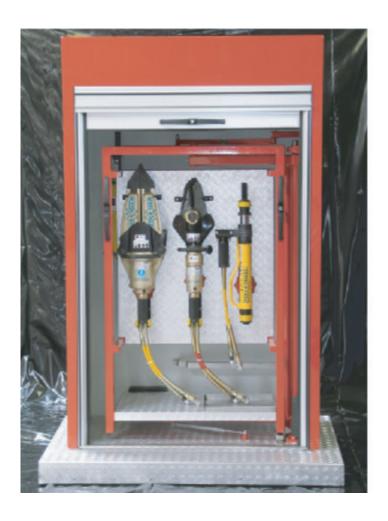

#### **C&C Universal Tool Bracket (UTB)**

A universal and robust attachment system for emergency relief tools. The C&C UTB is suitable for quickly and easily placing hydraulic emergency relief tools in vehicles. The brackets are simple to adapt to the different brands and types of emergency relief tools, and they can be built in quickly and simply.

Through its simple operation and its robust construction, the C&C UTB system guarantees a safe transport and a quick availability of emergency tools.

- Simple locking system to prevent an uncontrolled removal of the tools.
- A spring tension system makes it easy to clamp in tools.
- Adjustable for the most frequently used types.
- Quick and simple installation.
- Installation both horizontally and vertically.
- In a horizontal position it is possible to insert and take out tools facing right or left.\*
- In a vertical position it is possible to insert and take out tools facing up or down.\*
- \* Preferences for the insertion and extraction of tools must be determined before the brackets are built in.