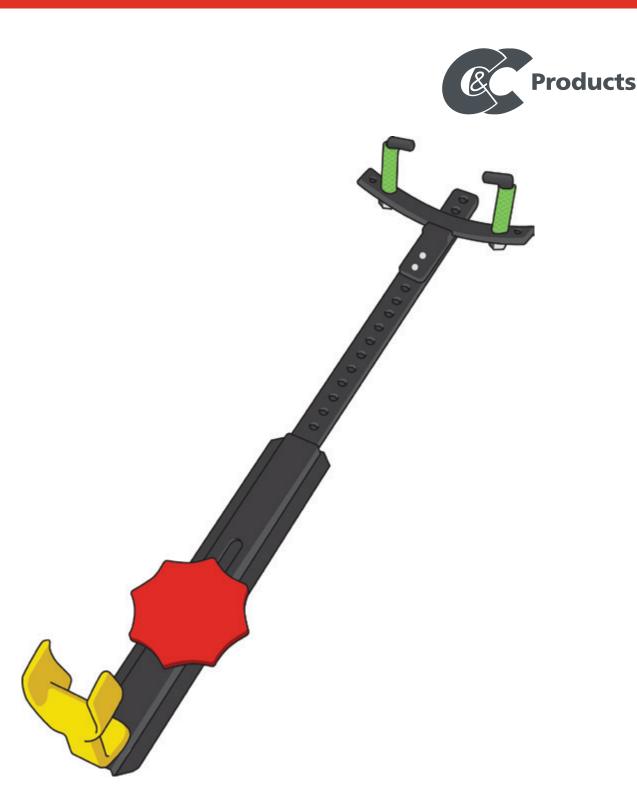

#### **C&C Universal Tool Bracket (UTB)**

A universal and robust attachment system for emergency relief tools. The C&C UTB is suitable for quickly and easily placing hydraulic emergency relief tools in vehicles. The brackets are simple to adapt to the different brands and types of emergency relief tools, and they can be built in quickly and simply.

Through its simple operation and its robust construction, the C&C UTB system guarantees a safe transport and a quick availability of emergency tools.

- Simple locking system to prevent an uncontrolled removal of the tools.
- A spring tension system makes it easy to clamp in tools.
- Adjustable for the most frequently used types.
- Quick and simple installation.
- Installation both horizontally and vertically.
- In a horizontal position it is possible to insert and take out tools facing right or left.\*
- In a vertical position it is possible to insert and take out tools facing up or down.\*
- \* Preferences for the insertion and extraction of tools must be determined before the brackets are built in.