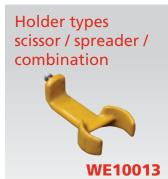

truction, the C&C UTB system guarantees a safe transport and a quick availability of emergency tools.

- Simple locking system to prevent an uncontrolled removal of the tools.
- A spring tension system makes it easy to clamp in tools.
- Adjustable for the most frequently used types.
- Quick and simple installation.
- Installation both horizontally and vertically.
- In a horizontal position it is possible to insert and take out tools facing right or left.\*
- In a vertical position it is possible to insert and take out tools facing up or down.\*
- \* Preferences for the insertion and extraction of tools must be determined before the brackets are built in.





## **C&C Universal Tool Bracket**

Fire service ➤ Components ➤ Installed components ➤ C&C Universal Tool Bracket

### **Models**