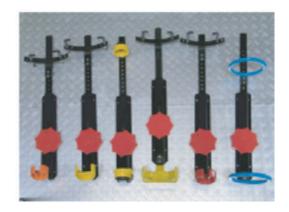

#### **C&C Universal Tool Bracket (UTB)**

A universal and robust attachment system for emergency relief tools. The C&C UTB is suitable for quickly and easily placing hydraulic emergency relief tools in vehicles. The brackets are simple to adapt to the different brands and types of emergency relief tools, and they can be built in quickly and simply.

Through its simple operation and its robust construction, the C&C UTB system guarantees a safe transport and a quick availability of emergency tools.

- Simple locking system to prevent an uncontrolled removal of the tools.
- A spring tension system makes it easy to clamp in tools.
- Adjustable for the most frequently used types.
- Quick and simple installation.
- Installation both horizontally and vertically.
- In a horizontal position it is possible to insert and take out tools facing right or left.\*
- In a vertical position it is possible to insert and take out tools facing up or down.\*
- \* Preferences for the insertion and extraction of tools must be determined before the brackets are built in.

### **Models**