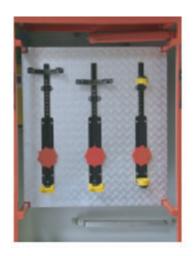

# **C&C Universal Tool Bracket**

Fire service ▶ Components ▶ Installed components ▶ C&C Universal Tool Bracket







### **C&C Universal Tool Bracket**

Fire service ➤ Components ➤ Installed components ➤ C&C Universal Tool Bracket







#### **C&C Universal Tool Bracket (UTB)**

A universal and robust attachment system for emergency relief tools. The C&C UTB is suitable for quickly and easily placing hydraulic emergency relief tools in vehicles. The brackets are simple to adapt to the different brands and types of emergency relief tools, and they can be built in quickly and simply.

Through its simple operation and its robust construction, the C&C UTB system guarantees a safe transport and a quick availability of emergency tools.

- Simple locking system to prevent an uncontrolled removal of the tools.
- A spring tension system makes it easy to clamp in tools.
- Adjustable for the most frequently used types.
- Quick and simple installation.
- Installation both horizontally and vertically.
- In a horizontal position it