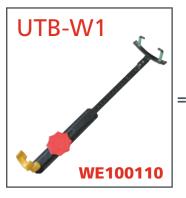

nstruction, the C&C UTB system guarantees a safe transport and a quick availability of emergency tools.

- Simple locking system to prevent an uncontrolled removal of the tools.
- A spring tension system makes it easy to clamp in tools.
- Adjustable for the most frequently used types.
- Quick and simple installation.
- Installation both horizontally and vertically.
- In a horizontal position it is possible to insert and take out tools facing right or left.\*
- In a vertical position it is possible to insert and take out tools facing up or down.\*
- \* Preferences for the insertion and extraction of tools must be determined before the brackets are built in.





## **C&C Universal Tool Bracket**

Fire service ➤ Components ➤ Installed components ➤ C&C Universal Tool Bracket

### **Models**